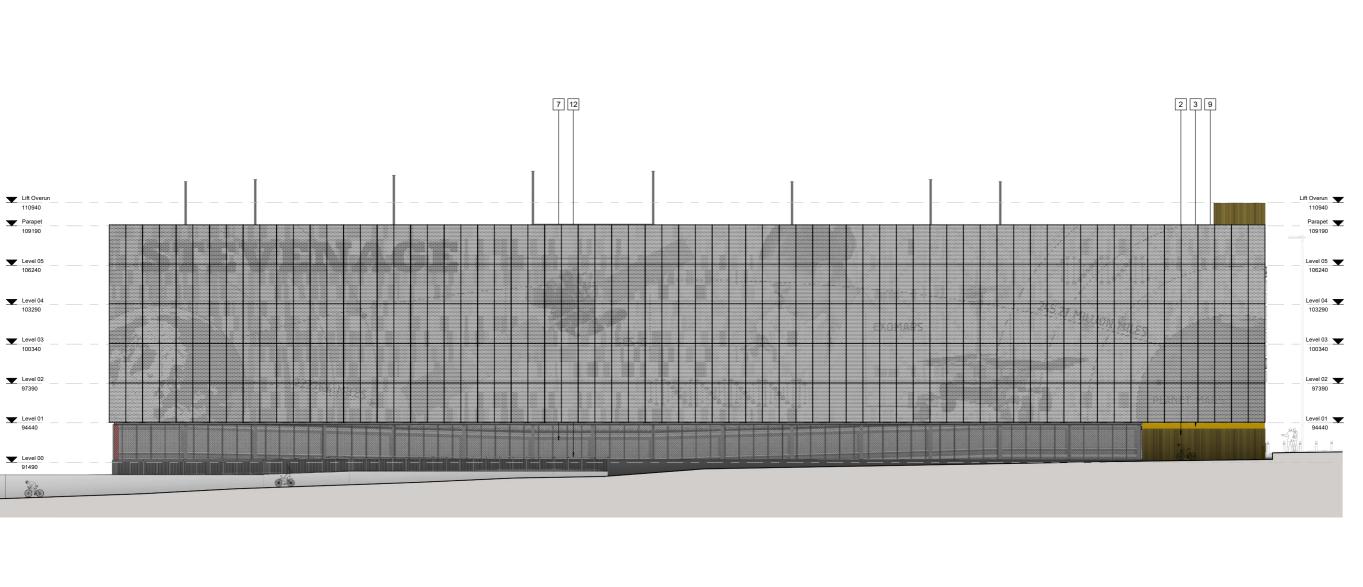

KEY

MATERIAL KEY:

1. Illuminated signage.
2. Golden coloured procast concrete panels with a gooved relief texture.
3. Golden coloured procast concrete panels with a gooved relief texture.
4. Graminated signage.
5. Metal door.
6. Reed glass renderced gypaum column casing.
7. Firely perforated folded aluminium panels.
9. Perforated material panels with image sampling.
10. Double steel security door.
11. Louvred draincreen steel panels.
12. Metal chandral balkate ade (1100 mm).

Drawing issued for specified purposes only.

P2 Planning P1 Planning Rev Description

FATKIN

02/11/2021 18/10/2021 Date

020 8563 7711 studio@fatkin-design.com

Stevenage MSCP

Proposed General Arrangement West Elevation